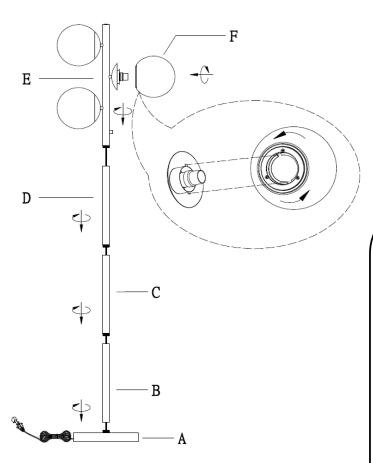

# Olivier Floor Lamp Model# 215033

- 1. Screw pole (B) onto base (A) clockwise until tight.
- 2. Screw pole (B), (C), (D) and (E) together.
- 3. Install the opal glass shades (F) onto each socket, and turn it clockwise until tight.

BULB TYPE: Use only with maximum of 3\*60 watt incandescent bulb (bulbs not included).

PARTS DIAGRAM

(3) \* Opal glass shade (F)