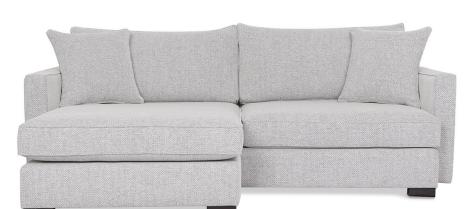

## **SIBLEY**

## **UPHOLSTERY COLLECTION**

PRODUCT

Static

Sofa Chaise - Willow

CODE

216067

**MEASUREMENTS** 

90"W x 46"/64"D x 34"H

PRICE

\$2.699.00

QUICK SHIP

Sit on it sooner. This Quick Ship model is stocked in our warehouse. Get

custom furniture without the custom wait.

PRODUCT OVERVIEW

Frames are made from a combination of engineered wood and hardwood kiln dried

to prevent warping

Interlocking components and corner blocks are used to ensure frame strength

High density foam seat

Ultracell foam standard Fibre fill back and toss cushions

Available in hundreds of fabrics

Made in Canada

COLOUR/FINISH

Willow Static

**CARE INSTRUCTIONS** 

Vacuum and rotate cushions

periodically

Avoid direct exposure to sunlight and heat

sources