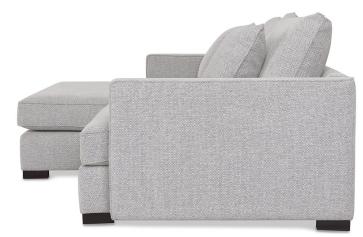

## **UPHOLSTERY COLLECTION**

PRODUCT

Static

Sofa Chaise - Willow

CODE

216067

**MEASUREMENTS** 

90"W x 46"/64"D x 34"H

PRICE

\$2.699.00

QUICK SHIP

Sit on it sooner. This Quick Ship model is stocked in our warehouse. Get

custom furniture without the custom wait.

PRODUCT OVERVIEW

Frames are made from a combination of engineered wood and hardwood kiln dried

to prevent warping

Interlocking components and corner blocks are used to ensure frame strength

High density foam seat

Ultracell foam standard Fibre fill back and toss cushions

Available in hundreds of fabrics