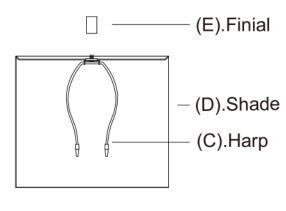

## ITEM NO.: Alayne Table Lamp #221644 ASSEMBLY INSTRUCTIONS:

- 1. Carefully unpack parts from carton, remove covering from parts and check that all parts are included as shown in the illustration.
- 2. Screw the neck (G) on the body (F).
- 3. Install the bulb into the socket (B).
- 4. Place the harp (C) onto the saddle (A), then place the shade (D) onto the harp (C) and secure it with the finial (E).