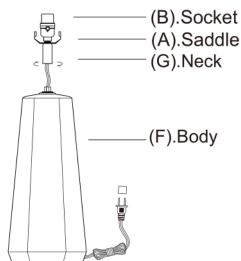

## ITEM NO.: Alayne Table Lamp #221644 ASSEMBLY INSTRUCTIONS:

- 1. Carefully unpack parts from carton, remove covering from parts and check that all parts are included as shown in the illustration.
- 2. Screw the neck (G) on the body (F).
- 3. Install the bulb into the socket (B).
- 4. Place the harp (C) onto the saddle (A), then place the shade (D) onto the harp (C) and secure it with the finial (E).